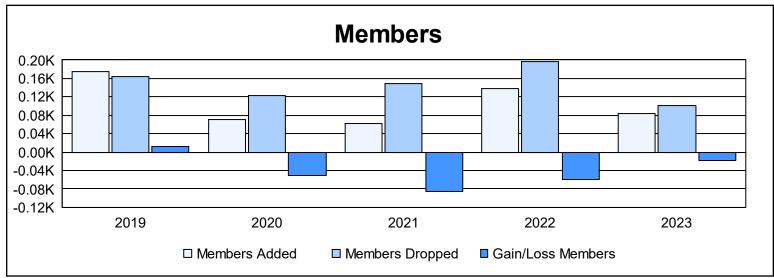

District 14 T As of June 2023 Cumulative

| Year      | New<br>Clubs | Dropped<br>Clubs | Gain/<br>Loss<br>Clubs | New<br>Members | Charter<br>Members | Reinstate<br>Members | Transfer<br>Members | Total<br>Member<br>Added | Total<br>Members<br>Dropped | Gain/<br>Loss<br>Members |
|-----------|--------------|------------------|------------------------|----------------|--------------------|----------------------|---------------------|--------------------------|-----------------------------|--------------------------|
| 2018-2019 | 3            | 1                | 2                      | 98             | 69                 | 6                    | 1                   | 174                      | 163                         | 11                       |
| 2019-2020 | 0            | 0                | 0                      | 57             | 6                  | 4                    | 4                   | 71                       | 122                         | -51                      |
| 2020-2021 | 0            | 2                | -2                     | 53             | 3                  | 6                    | 1                   | 63                       | 148                         | -85                      |
| 2021-2022 | 0            | 4                | -4                     | 124            | 4                  | 5                    | 5                   | 138                      | 197                         | -59                      |
| 2022-2023 | 0            | 1                | -1                     | 74             | 3                  | 4                    | 2                   | 83                       | 102                         | -19                      |
| Average   | 1            | 2                | -1                     | 81             | 17                 | 5                    | 3                   | 106                      | 146                         | -41                      |